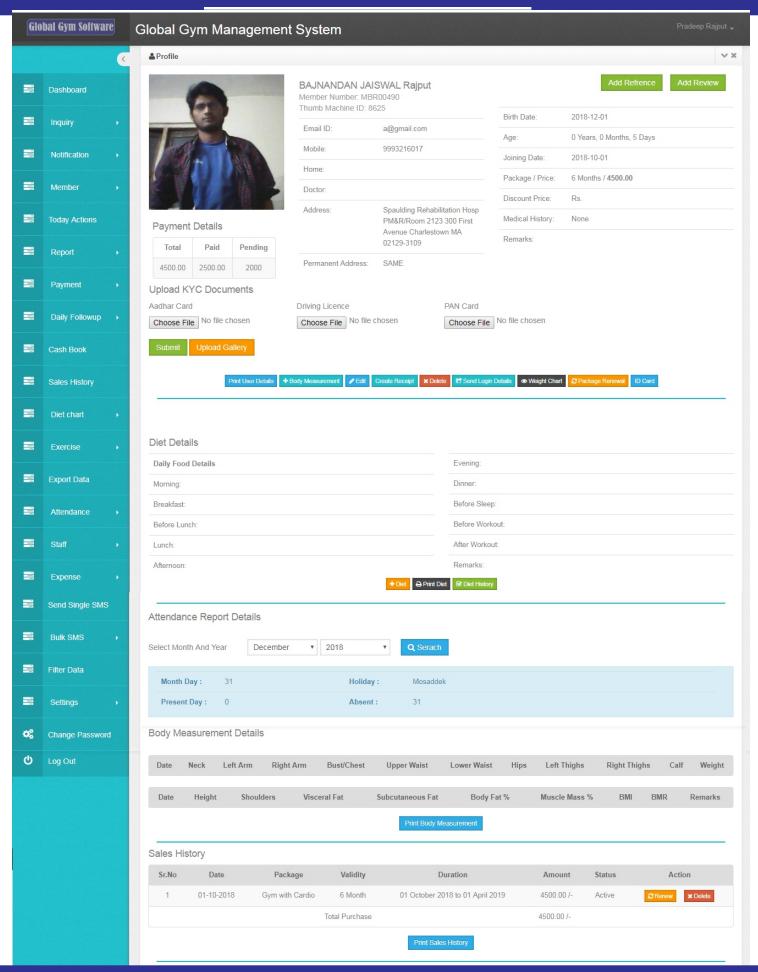

Make sure you are choosing a good team which believe in strong customer centric work culture which is ready to support you in the process of adopting the system.

**Automatic SMS Notifications** 

Mobile App Notifications

**Door Lock System** 

Thumb Machine Integration

**Bulk Entry Excel Import** 

**Payment Collection** 

**Data Backup on Email** 

**Inquiry Management System** 

**Up to Date Security** 

Owners / Members / Staff Login

We believe Global Gym Software is up to the mark with above checklist!

### Easy hardware integration with Global Gym Software

### "Biomatric Attendance Machine"



- Biomateric or RFID based machine integration with system
- Punch in-out records automatically with SMS
- Summary and detail reports for admin

### **DASHBOARD**



### **USER PROFILE**



### **PAYMENT RECEIPT**



### **Active Member list**



# **In-Active Member list**

| nacti            | ive Member List | t                    |               |                |                |           |                            |          |         |        |          |  |
|------------------|-----------------|----------------------|---------------|----------------|----------------|-----------|----------------------------|----------|---------|--------|----------|--|
| Acti             | ve Member I     | List                 |               |                |                |           | From Date:                 | To Date: |         |        |          |  |
| records per page |                 |                      |               |                |                |