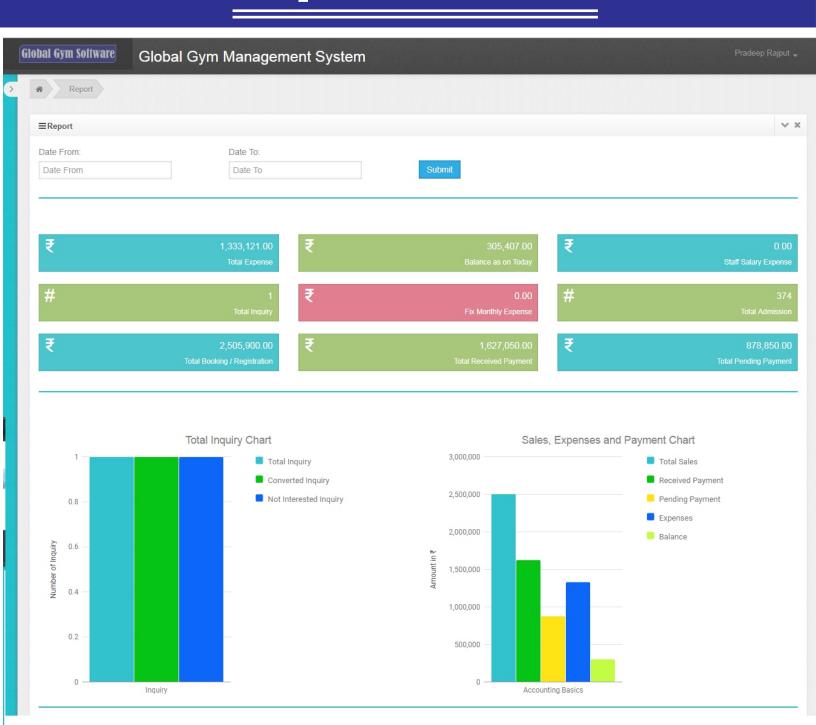

| MBR00258        | ARUN GUPTA           | 9909908937    | 01-09-<br>2017 | 01-10-<br>2017 | 1 Months  | Yoga Monthly               | 1200.00  | 300     | Renew  |          |  |
|                  | MBR00131        | NAGESH<br>CHATURVIDE | 9617770555    | 03-09-<br>2016 | 03-09-<br>2017 | 12 Months | Gym With Cardio Yearly     | 9000.00  | 6000    | Renew  | 9        |  |
|                  | MBR00086        | RAGHAV MEHLOTRA      | 9092663535    | 27-05-<br>2017 | 27-08-<br>2017 | 3 Months  | Gym Quarterly 3 Month      | 5500.00  | 500     | Renew  |          |  |
| Sele             |                 | * OK                 |               |                |                |           |                            |          |         |        |          |  |

# **Report Section**



# **Daily Cash Book**

Global Gym Software Global Gym Management System Global Gym Software **≡**CASH BOOK MANAGEMENT From Date: 1 ▼ January ▼ 2018 To Date: 1 ▼ December ▼ 2018 Q Serach 🕹 Export Data Closing Balance Today: Rs. 305407.00 100 ▼ records per page Search: Sr.No Member Name **Debit Amount** Credit Amount Staff Date Description **Closing Balance Amount** 1 01-08-2018 Xao2Xaz2 (Member ID - 393) Fees Received 1000.00 192478 Pradeep Rajput 07-08-2018 REENAmenaPATELreena (Member ID - 385) 500.00 Fees Received 192978 Pradeep Rajput 2000.00 194978 3 13-08-2018 PrachiGolabani (Member ID - 13) Pradeep Raiput Fees Received 4 16-08-2018 RajneeshVijayvargiay (Member ID - 394) Fees Received 1000.00 195978 Pradeep Raiput 5 19-08-2018 SaurabhKumar (Member ID - 405) 3000.00 198978 Pradeep Raj