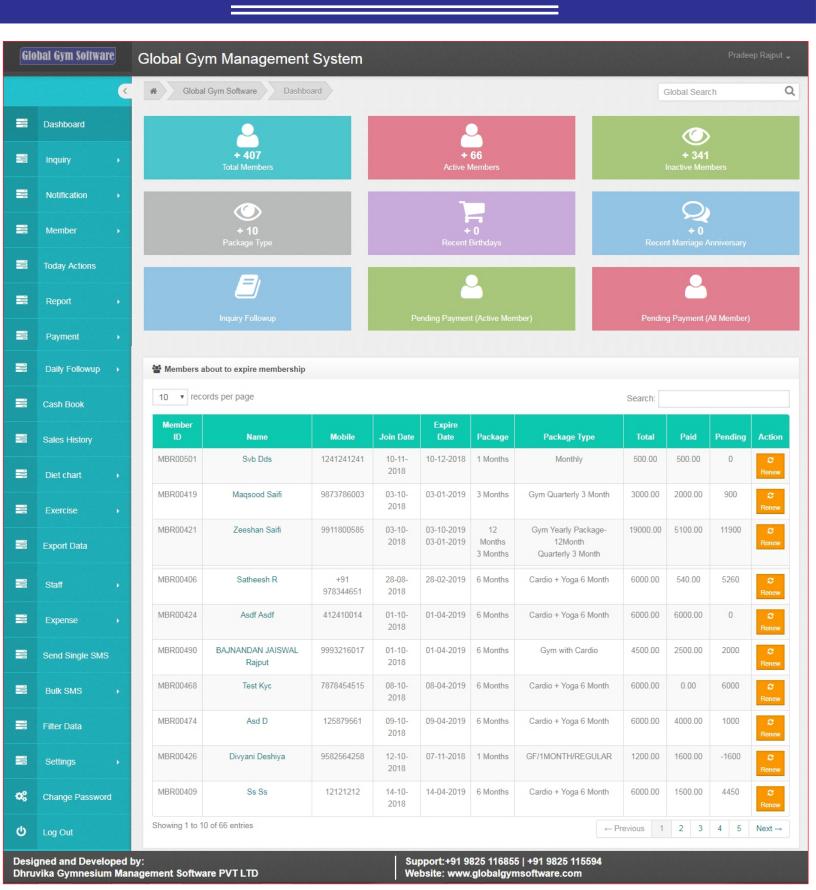

ney of using the system. Make sure you are choosing a good team which believe in strong customer centric work culture which is ready to support you in the process of adopting the system.

**Automatic SMS Notifications** 

Mobile App Notifications

**Door Lock System** 

Thumb Machine Integration

**Bulk Entry Excel Import** 

**Payment Collection** 

**Data Backup on Email** 

**Inquiry Management System** 

**Up to Date Security** 

Owners / Members / Staff Login

We believe Global Gym Software is up to the mark with above checklist!

### Easy hardware integration with Global Gym Software

### "Biomatric Attendance Machine"



- Biomateric or RFID based machine integration with system
- Punch in-out records automatically with SMS
- Summary and detail reports for admin

### **DASHBOARD**



### **USER PROFILE**



### **PAYMENT RECEIPT**



### **Active Member list**



# **In-Active Member list**

| nacti            | ive Member List | t                    |               |                |                |           |                            |          |         |        |          |  |
|------------------|-----------------|----------------------|---------------|----------------|----------------|-----------|----------------------------|----------|---------|--------|----------|--|
| Acti             | ve Member I     | List                 |               |                |                |           | From Date:                 | To Date: |         |        |          |  |
| records per page |                 |                      |               |                |