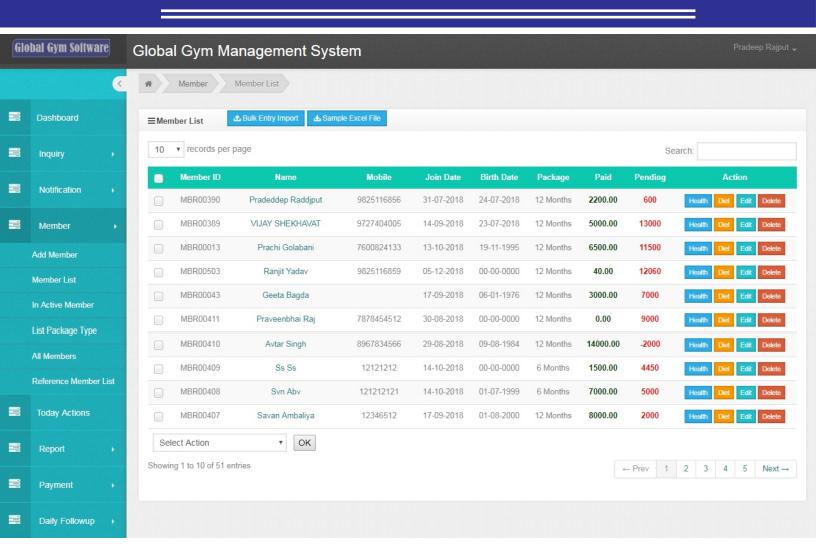

strong customer centric work culture which is ready to support you in the process of adopting the system.

**Automatic SMS Notifications** 

Mobile App Notifications

**Door Lock System** 

Thumb Machine Integration

**Bulk Entry Excel Import** 

**Payment Collection** 

**Data Backup on Email** 

**Inquiry Management System** 

**Up to Date Security** 

Owners / Members / Staff Login

We believe Global Gym Software is up to the mark with above checklist!

### Easy hardware integration with Global Gym Software

### "Biomatric Attendance Machine"



- Biomateric or RFID based machine integration with system
- Punch in-out records automatically with SMS
- Summary and detail reports for admin

### **DASHBOARD**



### **USER PROFILE**



### **PAYMENT RECEIPT**



### **Active Member list**



# **In-Active Member list**

| nacti            | ive Member List | t                    |               |                |                |           |                            |          |         |        |          |  |
|------------------|-----------------|----------------------|---------------|----------------|----------------|-----------|----------------------------|----------|---------|--------|----------|--|
| Acti             | ve Member I     | List                 |               |                |                |           | From Date:                 | To Date: |         |        |          |  |
| records per page |                 |                      |               |                |                |           | Search:                    |          |         |