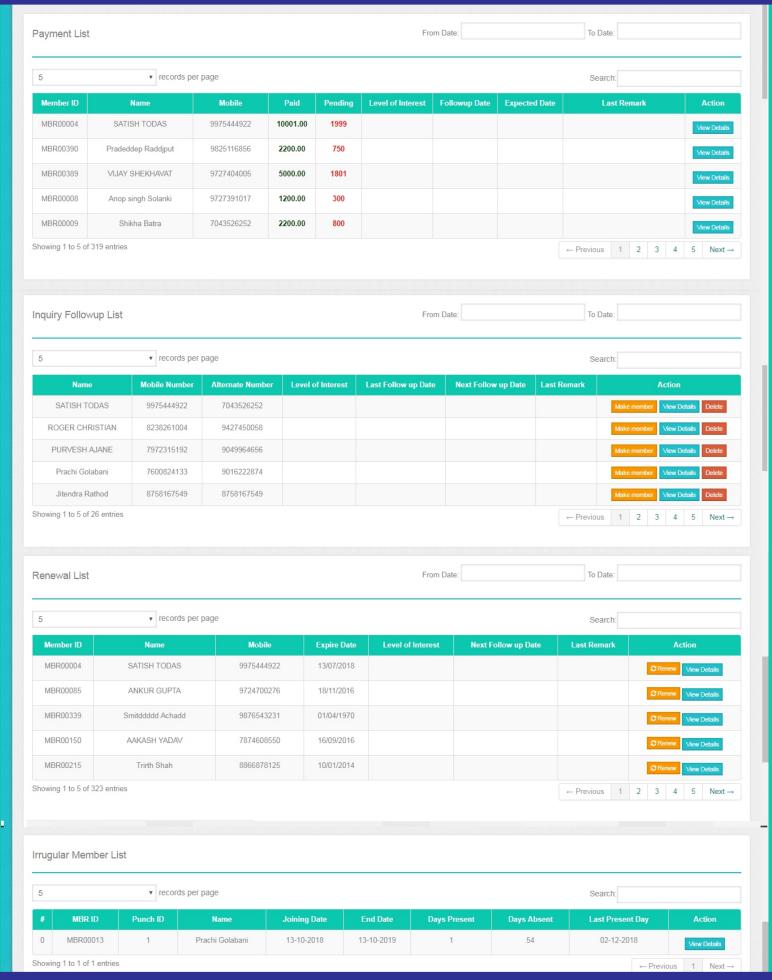

249832 23 01-10-2018 BAJNANDANRajput (Member ID - 490) Fees Received 2500.00 03-10-2018 Magsood Saifi (Member ID - 419) 2000.00 24 251832 Pradeep Rajput 25 04-10-2018 Zeeshan Saifi (Member ID - 422) Fees Received 800.00 252632 Pradeep Raiput 26 05-10-2018 AngelRai (Member ID - 306) Fees Received 12000.00 264632 Pradeep Rajput 27 07-10-2018 DivyaniDeshiya (Member ID - 426) Fees Received 500.00 265132 Pradeep Rajput 28 07-10-2018 AsdfAsdf (Member ID - 424) Fees Received 6000.00 271132 Pradeep Rajput 29 07-10-2018 SavavavAdfasf (Member ID - 425) Fees Received 1500.00 272632 Pradeep Raiput 30 08-10-2018 TestKyc (Member ID - 468) Fees Received 0.00 272632 Pradeep Rajput 274632 31 SanjayPatel (Member ID - 445) Fees Received Pradeep Rajput Showing 1 to 50 of 58 entries

### **FOLLOW UP SYSTEM**