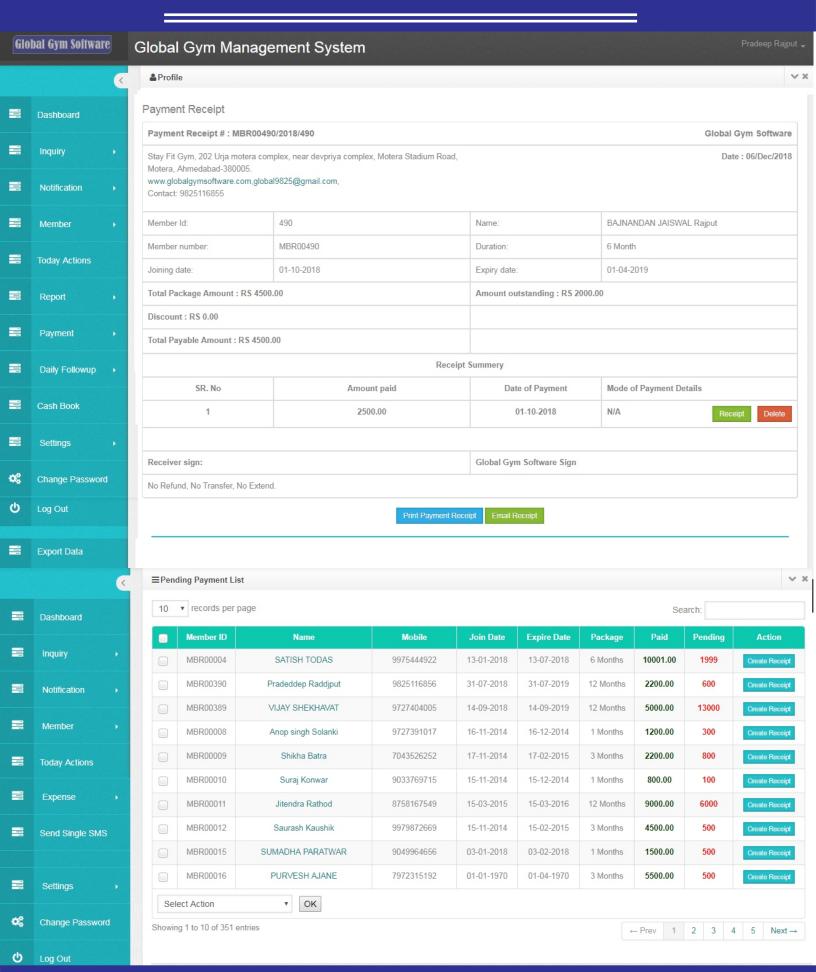

a good team which believe in strong customer centric work culture which is ready to support you in the process of adopting the system.

**Automatic SMS Notifications** 

Mobile App Notifications

**Door Lock System** 

Thumb Machine Integration

**Bulk Entry Excel Import** 

**Payment Collection** 

**Data Backup on Email** 

**Inquiry Management System** 

**Up to Date Security** 

Owners / Members / Staff Login

We believe Global Gym Software is up to the mark with above checklist!

### Easy hardware integration with Global Gym Software

### "Biomatric Attendance Machine"



- Biomateric or RFID based machine integration with system
- Punch in-out records automatically with SMS
- Summary and detail reports for admin

### **DASHBOARD**



### **USER PROFILE**



### **PAYMENT RECEIPT**



### **Active Member list**



# **In-Active Member list**

| nacti            | ive Member List | t                    |               |                |                |           |                            |          |         |        |          |  |
|------------------|-----------------|----------------------|---------------|----------------|----------------|-----------|----------------------------|----------|---------|--------|----------|--|
| Acti             | ve Member I     | List                 |               |                |                |           | From Date:                 | To Date: |         |        |          |  |
| records per page |                 |                      |               |                |                |           | Search: